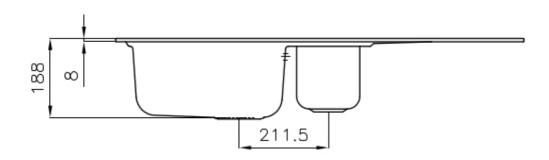

## **DETAILS**

| Edge/Installation Type | Standard (8 mm Edge)                                            |
|------------------------|-----------------------------------------------------------------|
| Finish                 | Foster brushed                                                  |
| Material               | AISI 304 stainless steel                                        |
| Texture                | Microfoster                                                     |
| Base                   | 60-80 cm                                                        |
| Dimensions             | 970x500 mm                                                      |
| Standard fittings      | Fixing hooks, gasket, drain, overflow and siphon, boxed packing |
| Mixer holes            | 1 standard hole - 2nd and 3rd on request                        |
| Built-in hole          | 950x480 mm                                                      |
|                        |                                                                 |

| Drainer                   | Yes                                                                                                                                                                                                                                                    |
|---------------------------|--------------------------------------------------------------------------------------------------------------------------------------------------------------------------------------------------------------------------------------------------------|
| Width                     | 97 cm                                                                                                                                                                                                                                                  |
| Bowl dimension            | 362,5x400 + 150x300mm                                                                                                                                                                                                                                  |
| Number of bowls           | 2 bowls                                                                                                                                                                                                                                                |
| Waste fitting             | 3,5" drain                                                                                                                                                                                                                                             |
| FEATURES                  |                                                                                                                                                                                                                                                        |
| 2nd/3rd hole availaible   | The sink can be customized with the execution on request of additional holes, usable for double-hole mixers, for remote controlled drains or for the installation of soap dispensers. The positions are marked on the drawings with dotted line holes. |
| Added value               | Foster uses steel thicknesses higher than those used on average by other manufacturers. This is how, thanks to our long experience, we know how to make sinks of superior quality and with a better resistance to aging.                               |
| Basket 3,5" waste fitting | The drain is equipped with a large 3.5" drain, with the practical basket cap that prevents the discharge of solid parts.                                                                                                                               |
| Sliding brackets          |                                                                                                                                                                                                                                                        |