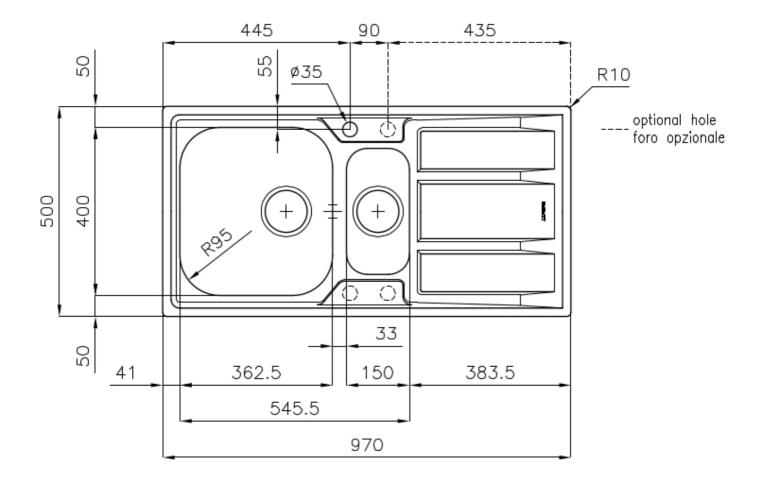

## **DETAILS**

| Edge/Installation Type | Standard (8 mm Edge)                                            |
|------------------------|-----------------------------------------------------------------|
| Finish                 | Foster brushed                                                  |
| Material               | AISI 304 stainless steel                                        |
| Texture                | Microfoster                                                     |
| Base                   | 60-80 cm                                                        |
| Dimensions             | 970x500 mm                                                      |
| Standard fittings      | Fixing hooks, gasket, drain, overflow and siphon, boxed packing |
| Mixer holes            | 1 standard hole - 2nd and 3rd on request                        |
| Built-in hole          | 950x480 mm                                                      |
|                        |                                                                 |

| Drainer                   | Yes                                                                                                                                                                                                                                                    |
|---------------------------|--------------------------------------------------------------------------------------------------------------------------------------------------------------------------------------------------------------------------------------------------------|
| Width                     | 97 cm                                                                                                                                                                                                                                                  |
| Bowl dimension            | 362,5x400 + 150x300mm                                                                                                                                                                                                                                  |
| Number of bowls           | 2 bowls                                                                                                                                                                                                                                                |
| Waste fitting             | 3,5" drain                                                                                                                                                                                                                                             |
| FEATURES                  |                                                                                                                                                                                                                                                        |
| 2nd/3rd hole availaible   | The sink can be customized with the execution on request of additional holes, usable for double-hole mixers, for remote controlled drains or for the installation of soap dispensers. The positions are marked on the drawings with dotted line holes. |
| Added value               | Foster uses steel thicknesses higher than those used on average by other manufacturers. This is how, thanks to our long experience, we know how to make sinks of superior quality and with a better resistance to aging.                               |
| Basket 3,5" waste fitting | The drain is equipped with a large 3.5" drain, with the practical basket cap that prevents the discharge of solid parts.                                                                                                                               |
| Sliding brackets          |                                                                                                                                                                                                                                                        |