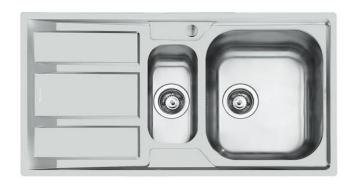

## Sink FM

Tank on the right Kitchen Sinks Code: 1973 461

## **DETAILS**

| Edge/Installation Type | Standard (8 mm Edge)                                            |
|------------------------|-----------------------------------------------------------------|
| Finish                 | Foster brushed                                                  |
| Material               | AISI 304 stainless steel                                        |
| Texture                | Microfoster                                                     |
| Base                   | 60-80 cm                                                        |
| Dimensions             | 970x500 mm                                                      |
| Standard fittings      | Fixing hooks, gasket, drain, overflow and siphon, boxed packing |
| Mixer holes            | 1 standard hole - 2nd and 3rd on request                        |
| Built-in hole          | 950x480 mm                                                      |
|                        |                                                                 |

| Drainer                   | Yes                                                                                                                                                                                                                                                    |
|---------------------------|--------------------------------------------------------------------------------------------------------------------------------------------------------------------------------------------------------------------------------------------------------|
| Width                     | 97 cm                                                                                                                                                                                                                                                  |
| Bowl dimension            | 362,5x400 + 150x300mm                                                                                                                                                                                                                                  |
| Number of bowls           | 2 bowls                                                                                                                                                                                                                                                |
| Waste fitting             | 3,5" drain                                                                                                                                                                                                                                             |
| FEATURES                  |                                                                                                                                                                                                                                                        |
| 2nd/3rd hole availaible   | The sink can be customized with the execution on request of additional holes, usable for double-hole mixers, for remote controlled drains or for the installation of soap dispensers. The positions are marked on the drawings with dotted line holes. |
| Added value               | Foster uses steel thicknesses higher than those used on average by other manufacturers. This is how, thanks to our long experience, we know how to make sinks of superior quality and with a better resistance to aging.                               |
| Basket 3,5" waste fitting | The drain is equipped with a large 3.5" drain, with the practical basket cap that prevents the discharge of solid parts.                                                                                                                               |
| Sliding brackets          |                                                                                                                                                                                                                                                        |